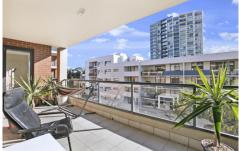

Light filled open plan lounge & dining area
Designer gas kitchen w stainless steel appliances
Large full length balcony perfect for entertaining
Main bedroom w built-in robes, ensuite & balcony access
Spacious second & third bedrooms both w built-in robes
Stylish bathroom w tub & separate laundry w dryer
Two undercover secure car spaces & visitor parking