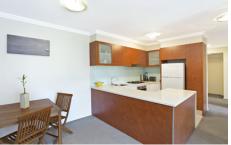

Light filled open plan lounge & dining area
Designer gas kitchen w stainless steel appliances
Large full length balcony perfect for entertaining
Main bedroom w built-in robes, ensuite & balcony access
Spacious second & third bedrooms both w built-in robes
Stylish bathroom w tub & separate laundry w dryer
Two undercover secure car spaces & visitor parking