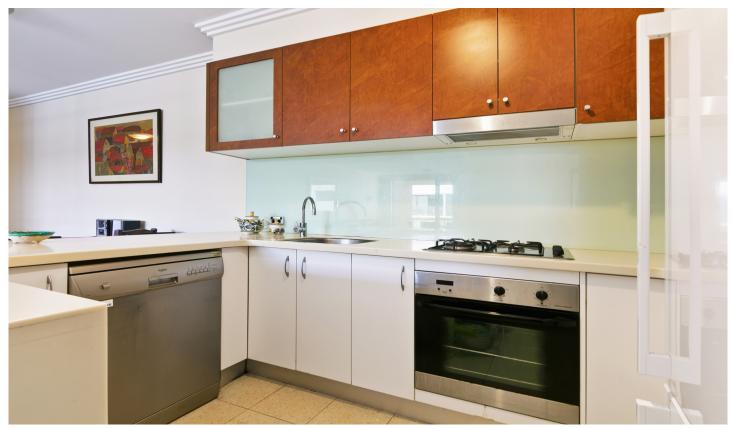

Light filled open plan lounge & dining area
Designer gas kitchen w stainless steel appliances
Large full length balcony perfect for entertaining
Main bedroom w built-in robes, ensuite & balcony access
Spacious second & third bedrooms both w built-in robes
Stylish bathroom w tub & separate laundry w dryer
Two undercover secure car spaces & visitor parking