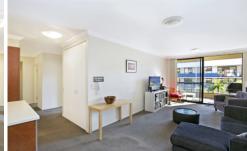

Light filled open plan lounge & dining area
Designer gas kitchen w stainless steel appliances
Large full length balcony perfect for entertaining
Main bedroom w built-in robes, ensuite & balcony access
Spacious second & third bedrooms both w built-in robes
Stylish bathroom w tub & separate laundry w dryer
Two undercover secure car spaces & visitor parking