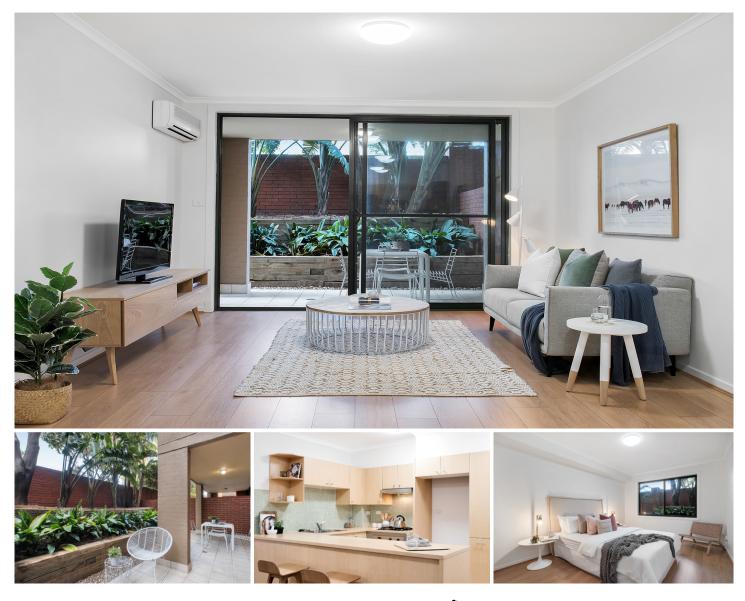

## 11204/177-219 Mitchell Road ERSKINEVILLE NSW

Designed for low maintenance inner city living, this recently renovated & beautifully presented one bedroom garden apartment covers 110 sqm. With a tranquil outlook of the manicured garden, you can entertain & relax in privacy whilst enjoying a versatile open plan layout with an in/outdoor flow.

Spacious open plan lounge & dining w air conditioning All-weather courtyard w private entertaining areas Spacious light filled master bedroom w built in robe Designer gas kitchen w stainless steel appliances Modern bathroom w bath & internal laundry w dryer Separate study perfect for home office Secure car space, lift access & visitor parking

Placed just steps from the hip Erskineville Village, the eat streets of King and Crown Streets and minutes to Pinos,