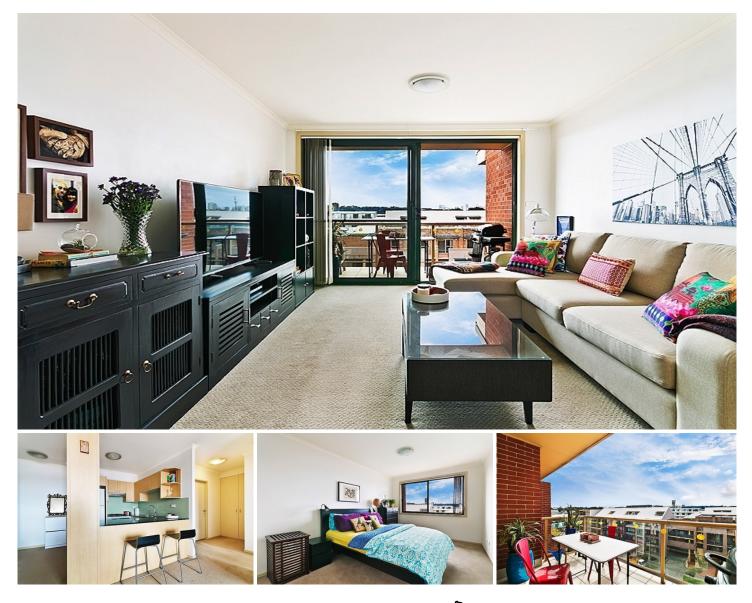

## 18604/177-219 Mitchell Road ERSKINEVILLE NSW

Light filled throughout featuring city skyline views and a generous open floor plan, this top floor north facing one bedroom, one bathroom apartment is located within the acclaimed Sydney Park Village complex.

Light filled open plan lounge & dining Designer gas kitchen w stainless steel appliances Well-appointed bedroom w built-in robes Stylish bathroom w tub & internal laundry w dryer North facing entertainers balcony w city views Generous storage & ample visitor parking