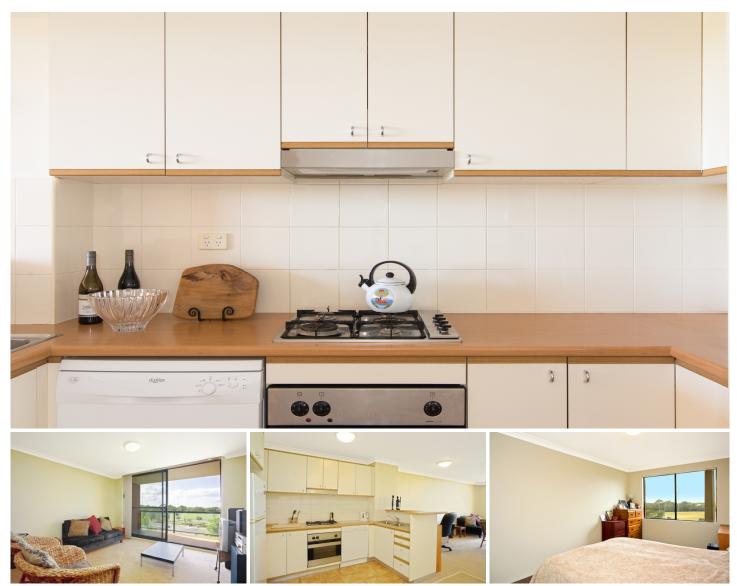

Generous open plan lounge & dining area Gas kitchen w stainless steel appliances Spacious bedroom w built-in wardrobes Bathroom w tub & internal laundry w dryer Balcony w views over Sydney Park Secure car space & ample visitor parking Photos used are of a similar apartment