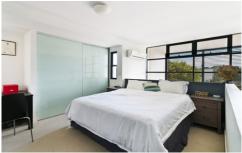

Light filled open plan lounge & dining w high ceilings
Gas kitchen w stainless steel appliances including fridge
Loft style double bedroom w large built-in robes
Sunny covered balcony perfect for entertaining
Stylish bathroom & separate laundry w washer/dryer
Air conditioning, generous storage & floorboards
Security complex w visitor parking & outdoor pool