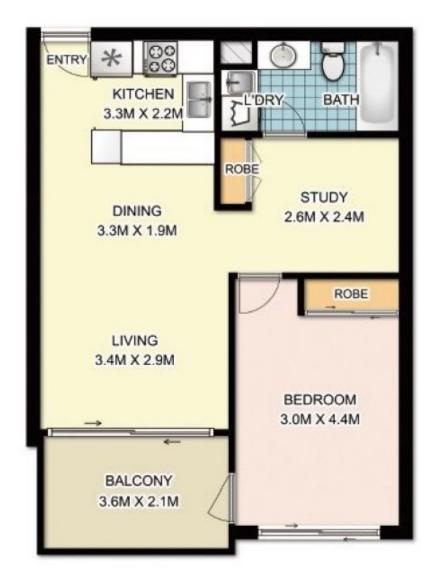

Open plan living & dining flows onto the entertainer's balcony

Spacious master bedroom w/ built in robe & balcony access

Modern gas kitchen w/ s/s appliances & storage Main bathroom w/ tub & laundry facilities Separate study area perfect for home office or nursery Secure car space, lift access and visitor parking

## 18605 / 177-219 Mitchell Road, Erskineville

DISCLAIMER: SYDRealEstatePhoto accepts no liability for the accuracy of details contained within our floor plans. The plan scale in meters, indicative only. Dimensions are approximate. All information contained here in is gathered from sources we believe to be reliable. However we cannot guarantee its accuracy and interested persons should rely on their own enquiries.