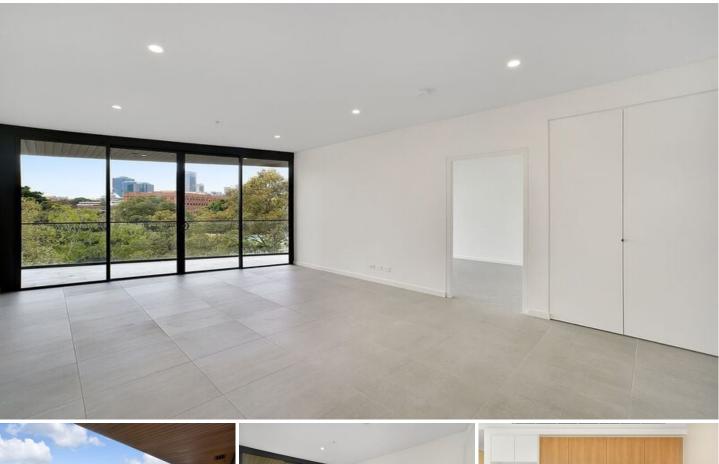

## C702/2 Cowper Street GLEBE NSW

Showcasing a new statement in urban luxury, this brand new designer apartment is situated in the new Mezzo development with an absolute park front position. Drenched in light with stunning fixtures and fittings, this ultra-modern apartment offers low-maintenance designer living on the buzzing city fringe.

Oversized open plan lounge & dining area Designer gas kitchen w stainless steel Meile appliances Large master bed w built-in robes & balcony access Well-appointed second bedroom/study Chic bathroom & separate laundry w dryer Entertainers balcony w stunning park & city views Air conditioning, lift & intercom access Generous storage space & additional storage cage Extra-large car space (option to fit a scooter/motorbike)