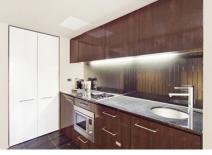

Spacious open plan lounge & dining area Kitchen w bar fridge & stainless steel appliances Bedroom w built-in robes & balcony access Stylish bathroom w concealed laundry & dryer Secure undercover allocated car space Security intercom system & lift access