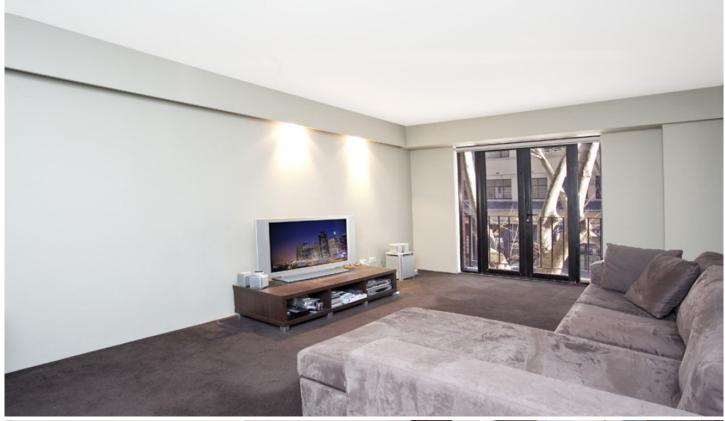

Spacious open plan lounge & dining area Kitchen w bar fridge & stainless steel appliances Bedroom w built-in robes & balcony access Stylish bathroom w concealed laundry & dryer Secure undercover allocated car space Security intercom system & lift access