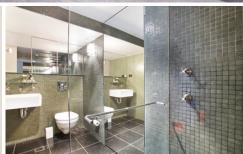

Spacious open plan lounge & dining area Kitchen w bar fridge & stainless steel appliances Bedroom w built-in robes & balcony access Stylish bathroom w concealed laundry & dryer Secure undercover allocated car space Security intercom system & lift access