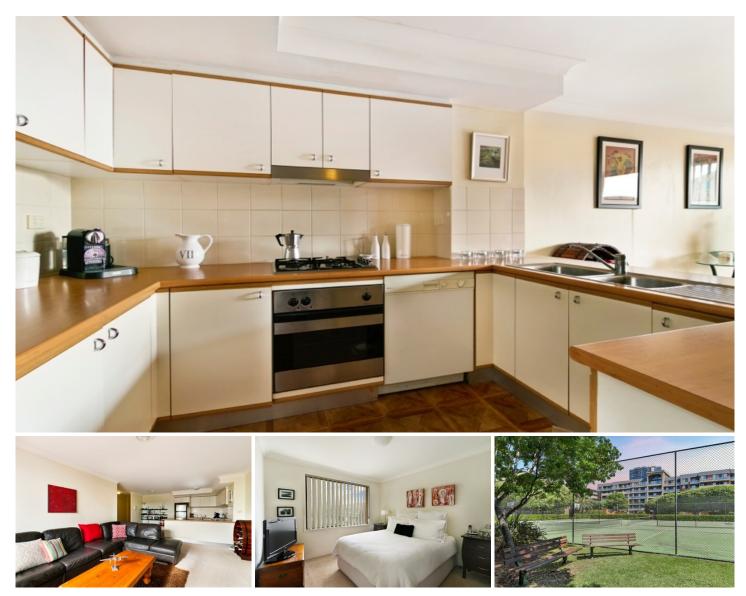

## 6605/177-219 Mitchell Road ERSKINEVILLE NSW

Located in the sought after lifestyle complex Sydney Park Village, this north facing one bedroom apartment is generous in size and features. Showcasing open plan living with garden views, this apartment offers ultimate convenience with a cosmopolitan lifestyle address.

Light filled open plan lounge & dining area Gas kitchen w stainless steel appliances Spacious bedroom w large built-in robes Bathroom w tub & internal laundry w dryer Enclosed balcony w garden views Secure car space & ample visitor parking