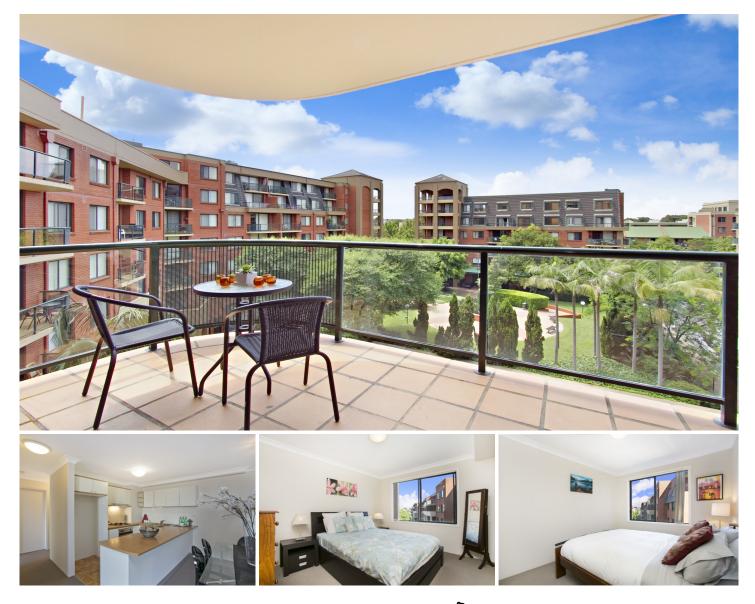

## 8605/177-219 Mitchell Road ERSKINEVILLE NSW

Positioned on the top floor of building eight in the sought after Sydney Park Village complex, this two bedroom apartment is set moments from the Inner Wests most coveted conveniences. Offering generous open plan living, it also features fresh interiors and views over the complex gardens.

Generous open plan lounge & dining area Modern gas kitchen w stainless steel appliances Large main bed w walk-in robe & ensuite Spacious second bedroom w built-in robes Bathroom w tub & separate laundry w dryer Balcony w views over the complex gardens Secure car space & ample visitor parking Photos used are of a similar apartment