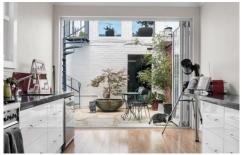

## 182 Mitchell Road ALEXANDRIA NSW

Cleverly reinvented as a masterpiece of contemporary design, this stunning three bedroom home showcases luxe living over two impeccable levels. Crafted with an intuitive use of space and light, it features generous open plan living with a fluid transition onto a large entertainer's courtyard and private rooftop terrace inspiring a relaxed indoor/outdoor lifestyle.

Expansive free-flowing living & dining rooms
Commercial kitchen w stainless steel appliances
Entertainers' courtyard & private rooftop terrace
Generous bedrooms, main and second bed w built-in robes
Designer bathroom w tub & separate laundry
Rear lane access to secure garage w roller door
Air conditioning & ample storage space throughout