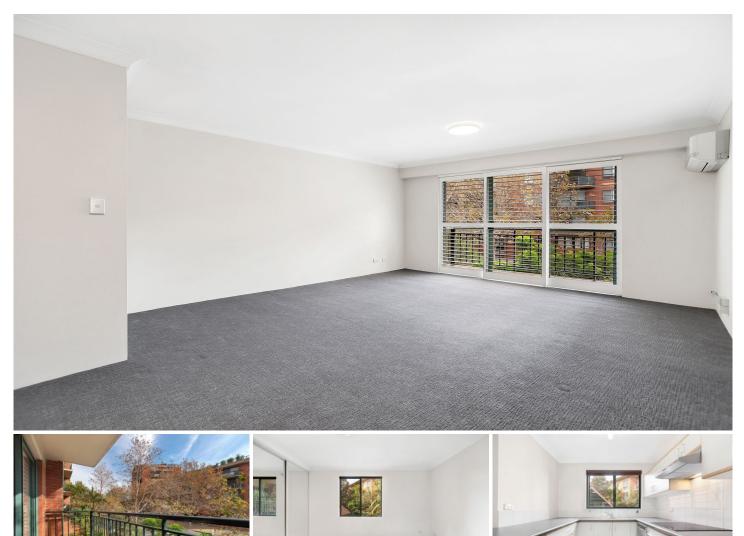

## 119/362 Mitchell Road Alexandria NSW

Located within the tightly held 'Huntley Green' complex, this contemporary light filled two bedroom apartment is the epitome of urban living within a desirable inner city location. Offering convenience and affordability, this apartment is the ideal purchase for first home buyers or astute investors alike looking for a low maintenance property within close proximity to the CBD.

Light filled open plan living & dining area Renovated kitchen w/ stainless steel appliances Spacious main bedroom w/ built-in robes & en-suite Well-appointed second bedroom w/ built-in robes Sun-filled balcony w/ private leafy outlook Stylish bathroom w/ internal laundry Air conditioning & generous storage throughout Undercover car space, visitor parking & security access