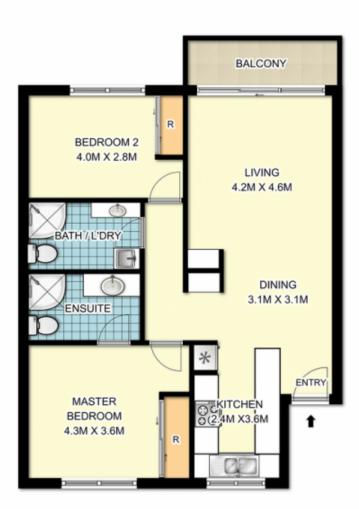

Land Size : 91 sqm

View : https://www.parkproperties.com.au/sale/nsw /eastern-suburbs/alexandria/residential/apar tment/4253131

Michael McCaffery 02 9565 5333

Melissah McCaffery J P 02 9565 5333

2 3m 0 1

## 119 / 362 Mitchell Road, Alexandria

DISCLAIMER: SYDRealEstatePhoto accepts no liability for the accuracy of details contained within our floor plans. The plan scale in meters. Indicative only. Dimensions are approximate. All information contained here in is gathered from sources we believe to be reliable. However we cannot guarantee its accuracy and interested persons should rely on their own enquiries.