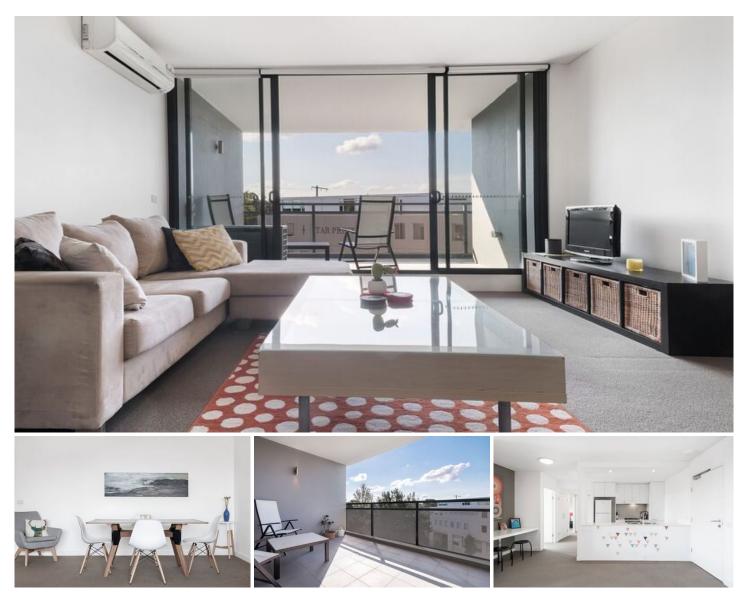

## 18/2-4 Coulson Street ERSKINEVILLE NSW

Ideally positioned, this two bedroom apartment has been architecturally designed by Turner & Associates. Offering an oversized, ultra-modern floorplan, this apartment is a great option for people seeking an easy care property in a superb lifestyle location.

Large light-filled open plan lounge & dining area w/ air conditioning

Designer gas kitchen w/ stainless steel appliances Large main bedroom w/ built-in robes & ensuite w/ bath

Spacious second bedroom w/ built-in robes

Private entertainers balcony w/ leafy outlook

Chic main bathroom & separate laundry w/ dryer

Versatile floorplan, air conditioning, double glazed windows & study area

Security building w/ video intercom and lift access Undercover secure car space