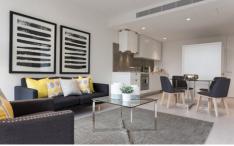

Light filled open plan living & dining area
Designer gas kitchen w stainless steel appliances
Spacious bedroom w built-in robes & terrace access
East facing balcony & separate study/second bedroom
Chic bathroom & separate laundry w dryer
Ducted air conditioning & ample storage