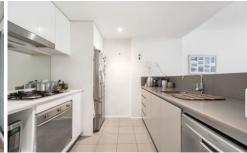

Light filled open plan lounge & dining area
Designer gas kitchen w stainless steel appliances
Large north facing balcony perfect for entertaining
Main bed w built-in robes, ensuite & private balcony
Spacious second bed w built in robes &
Stylish bathroom & separate laundry w dryer
Secure car space, lift & intercom access
Outdoor pool, BBQ terrace & gym
Pets considered