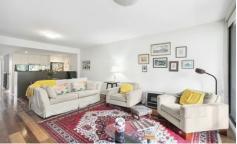

## 18/30 Gadigal Avenue ZETLAND NSW

Offering a supremely convenient city-fringe location, this sophisticated contemporary apartment features a spacious split-level design with high quality designer appointments.

Light filled open plan lounge & dining area
Designer gas kitchen w stainless steel appliances
Large north facing balcony perfect for entertaining
Main bed w built-in robes, ensuite & private balcony
Spacious second bed w built in robes &
Stylish bathroom & separate laundry w dryer
Secure car space, lift & intercom access
Outdoor pool, BBQ terrace & gym
Pets considered