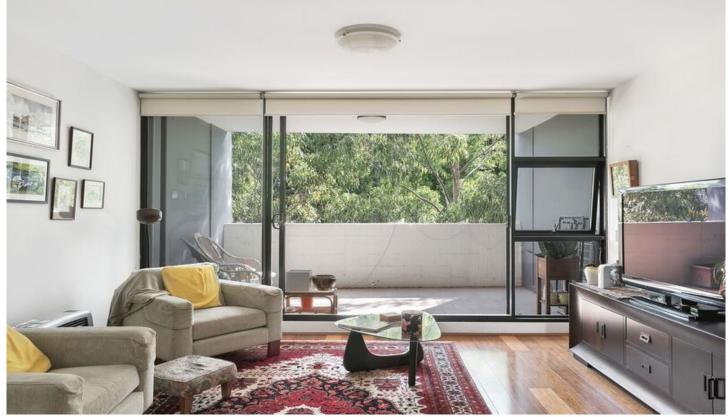

## 18/30 Gadigal Avenue ZETLAND NSW

Offering a supremely convenient city-fringe location, this sophisticated contemporary apartment features a spacious split-level design with high quality designer appointments.

Light filled open plan lounge & dining area
Designer gas kitchen w stainless steel appliances
Large north facing balcony perfect for entertaining
Main bed w built-in robes, ensuite & private balcony
Spacious second bed w built in robes &
Stylish bathroom & separate laundry w dryer
Secure car space, lift & intercom access
Outdoor pool, BBQ terrace & gym
Pets considered