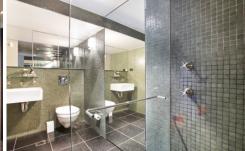

Generous open plan lounge & dining area Large bedroom w built-in robes & balcony access Stylish bathroom w concealed laundry & dryer Kitchen w stainless steel appliances & bar fridge Balcony overlooking the vibrant Macleay Street Security intercom system & lift access Undercover security car space