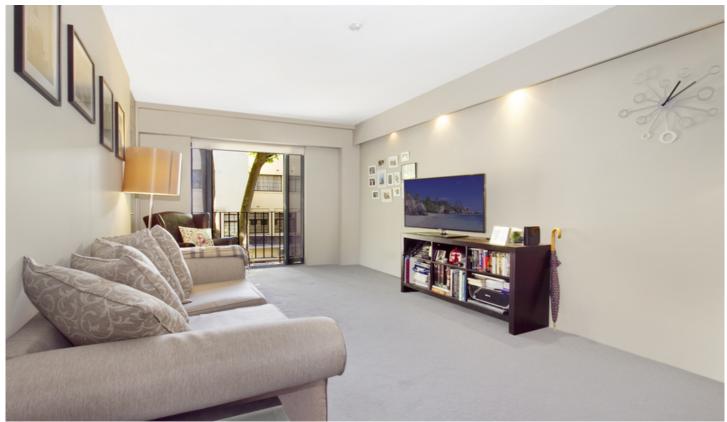

Generous open plan lounge & dining area Large bedroom w built-in robes & balcony access Stylish bathroom w concealed laundry & dryer Kitchen w stainless steel appliances & bar fridge Balcony overlooking the vibrant Macleay Street Security intercom system & lift access Undercover security car space

The REX also includes such building facilities as: 16m Indoor heated lap pool, fully equipped gymnasium, on-site building manager & concierge, elevator access,