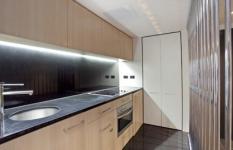

Generous open plan lounge & dining area Large bedroom w built-in robes & balcony access Stylish bathroom w concealed laundry & dryer Kitchen w stainless steel appliances & bar fridge Balcony overlooking the vibrant Macleay Street Security intercom system & lift access Undercover security car space