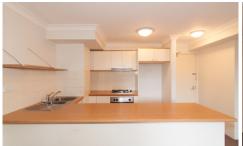

Generous open plan lounge & dining area Modern gas kitchen w stainless steel appliances Light filled entertainers courtyard w private outlook Spacious bedroom w walk-in wardrobe Stylish bathroom w tub & internal laundry w dryer Secure car space & ample visitor parking