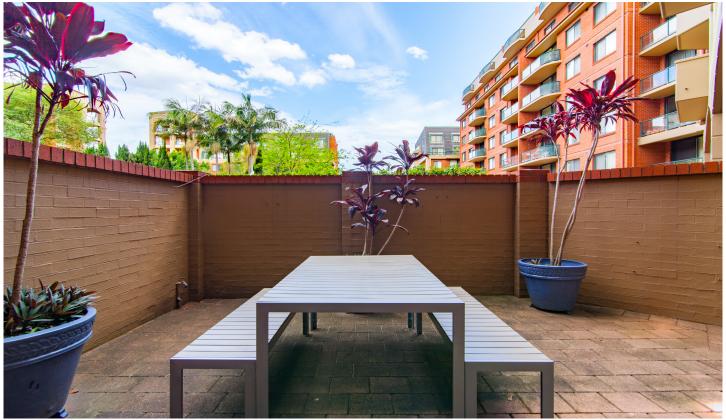

Generous open plan lounge & dining area Modern gas kitchen w stainless steel appliances Light filled entertainers courtyard w private outlook Spacious bedroom w walk-in wardrobe Stylish bathroom w tub & internal laundry w dryer Secure car space & ample visitor parking