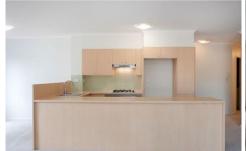

Oversized open plan lounge & dining area Stylish gas kitchen w stainless steel appliances Entertainers' balcony w views over Sydney Park Large main bedroom w built-in robes & ensuite Generous second bedroom w built in robes Modern bathroom w tub & laundry w washer Security car space & ample visitor parking