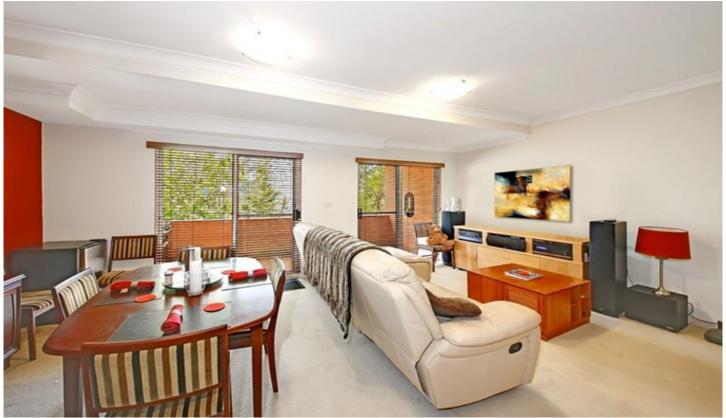

Oversized open plan lounge & dining area Modern kitchen w stainless steel appliances Full length balcony perfect for entertaining Spacious bedrooms, main w built-in robes Stylish bathroom w separate shower & tub Separate laundry dryer & generous storage Additional washroom & intercom access Air conditioning & secure car space