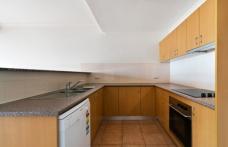

Oversized open plan lounge & dining area Modern kitchen w stainless steel appliances Full length balcony perfect for entertaining Spacious bedrooms, main w built-in robes Stylish bathroom w separate shower & tub Separate laundry dryer & generous storage Additional washroom & intercom access Air conditioning & secure car space