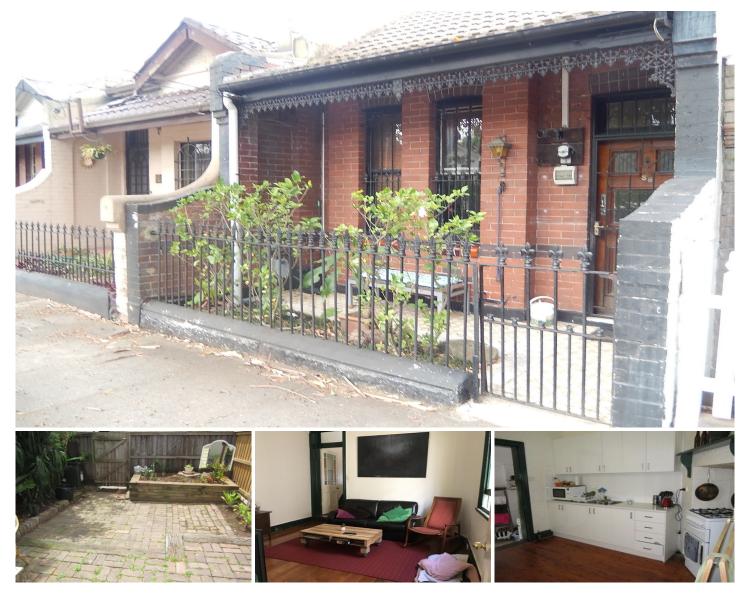

## 58 Hopetoun Street CAMPERDOWN NSW

Enviably situated in a quiet family-friendly precinct, this single-level Federation home is set in a wide tree-lined street considered one of the premier addresses in Camperdown.

Original, period features Renovated gas kitchen Two Generous Bedrooms Separate Lounge and Dining Private courtyard w rear lane access Air conditioning Polished floor boards Pets considered

Offering an appealing inner west lifestyle, this property is a short walk to Royal Prince Alfred Hospital, University of Sydney and King Street cafes, restaurants, shops and train