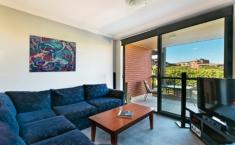

Light filled open plan lounge & dining area
Designer gas kitchen w stainless steel appliances
Large bedroom w built-in robes & balcony access
Stylish bathroom w tub & internal laundry w dryer
Separate study area perfect for home office
Air conditioning & generous storage space
Entertainers balcony w leafy complex views
Secure car space & ample visitor parking