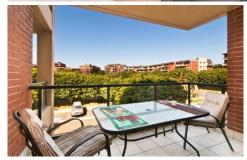

Light filled open plan lounge & dining area
Designer gas kitchen w stainless steel appliances
Large bedroom w built-in robes & balcony access
Stylish bathroom w tub & internal laundry w dryer
Separate study area perfect for home office
Air conditioning & generous storage space
Entertainers balcony w leafy complex views
Secure car space & ample visitor parking