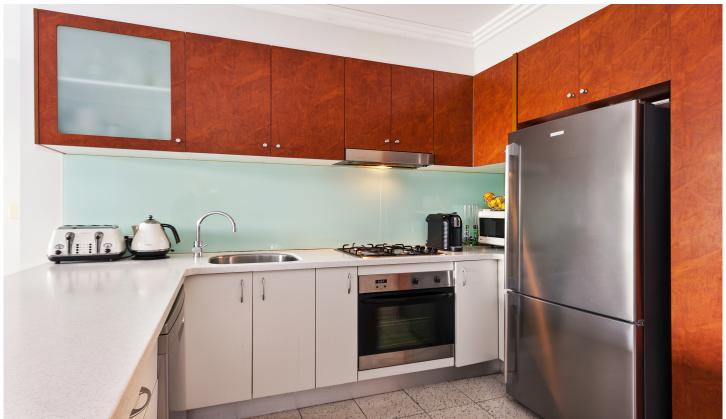

Light filled open plan lounge & dining area
Designer gas kitchen w stainless steel appliances
Large bedroom w built-in robes & balcony access
Stylish bathroom w tub & internal laundry w dryer
Separate study area perfect for home office
Air conditioning & generous storage space
Entertainers balcony w leafy complex views
Secure car space & ample visitor parking