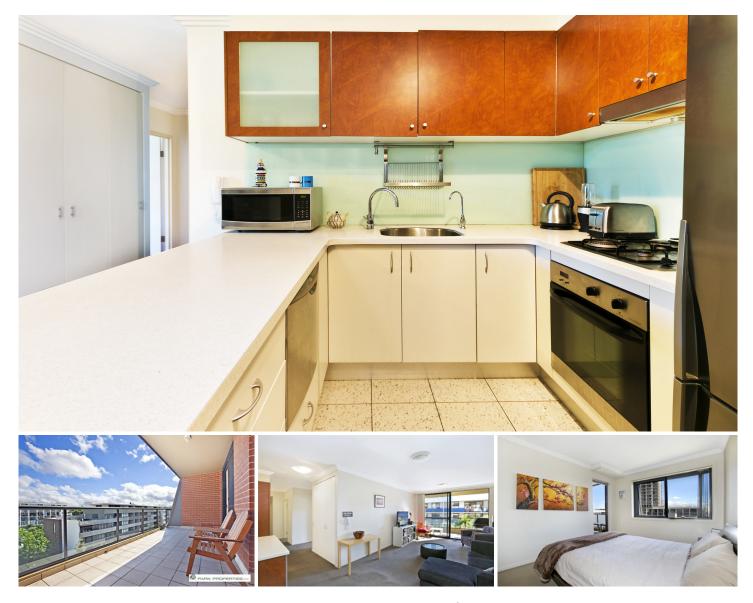

14604/177-219 Mitchell Road ERSKINEVILLE NSW

Located in Sydney Park Village with an ideal aspect, this two bedroom apartment is set moments from the Inner Wests most coveted conveniences. Boasting generous open plan living, it also features light-filled interiors with stylish modern finishes throughout.

Light filled open plan lounge & dining area Designer gas kitchen w stainless steel appliances Full length entertainers balcony w leafy district views Main bedroom w walk-in robe & stylish ensuite Spacious second bedroom w built-in robes Bathroom w tub & separate laundry w dryer Secure car space & ample visitor parking

Placed just steps from the hip Erskineville Village, the eat streets of King and Crown Streets and minutes to The Grounds, Campos, Rosetta Stone Bakery, Bread & Circus,

2 🛤 2 🚔 1 🚘

Price : \$ 750

View : https://www.parkproperties.com.au/lease/nsw/inn er-west/erskineville/residential/apartment/421067