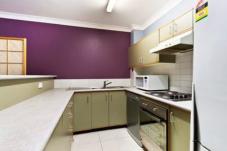

Open plan lounge & dining area w air conditioning Well-equipped kitchen w stainless steel appliances Generous bedroom w built-in robes & double bed Sun filled leafy courtyard w separate street access Modern bathroom & internal laundry w washer/dryer Secure car space & ample visitor parking Option to lease unfurnished available