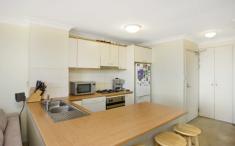

Generous open plan lounge & dining area Modern gas kitchen w stainless steel appliances Main bedroom w walk-in robe & ensuite Spacious second bedroom w balcony access Bathroom w tub & separate laundry w dryer Secure car space & ample visitor parking