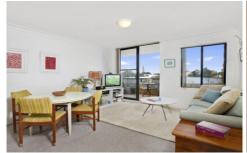

Generous open plan lounge & dining area Modern gas kitchen w stainless steel appliances North facing balcony w private leafy outlook Spacious bedroom w large built-in robes Bathroom w tub & internal laundry w dryer Air conditioning & generous storage space Secure car space & ample visitor parking