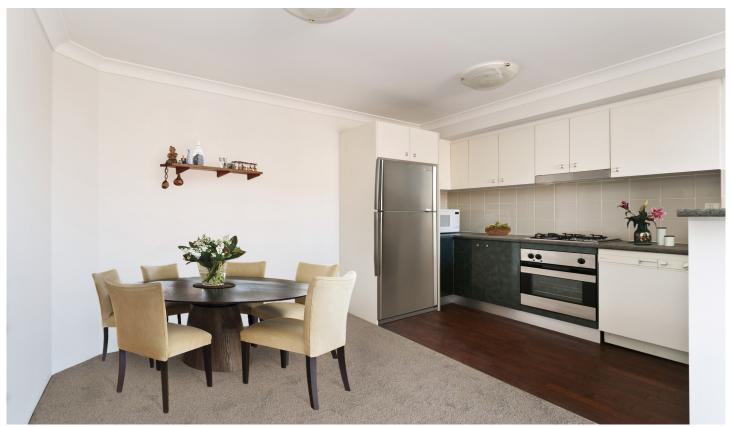

Generous open plan lounge & dining area Modern gas kitchen w stainless steel appliances North facing balcony w private leafy outlook Spacious bedroom w large built-in robes Bathroom w tub & internal laundry w dryer Air conditioning & generous storage space Secure car space & ample visitor parking