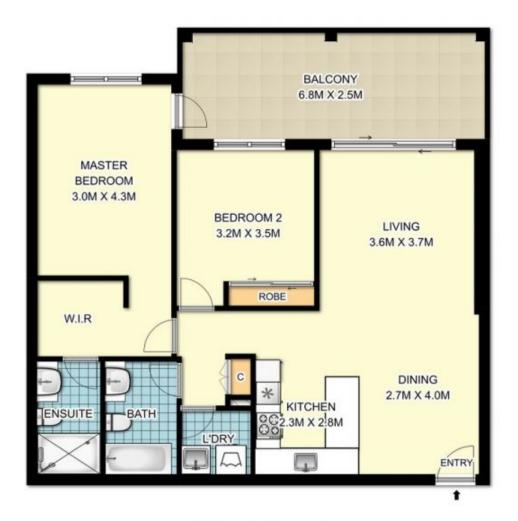

## 16305/177-219 Mitchell Road Erskineville NSW

Featuring a private leafy outlook, this desirable home in the popular stand alone "Clifton Green" building features a versatile floorplan boasting a sought after north facing aspect. Enjoying an abundance of natural light this apartment is an entertainer's delight, perfectly suited to the cosmopolitan lifestyle of the inner west.

North facing covered entertainers balcony w/ leafy outlook Open plan gas kitchen w/ s/s appliances & dishwasher Spacious light filled living & dining area w/ balcony access Two large bedrooms w/ BIR, main w/ WIR, ensuite & study nook

Modern main bathroom w/ tub & separate internal laundry w/ dryer

Secure undercover parking w/ lift access & visitor parking

Placed just steps from the hip Erskineville Village, the eat

2 🕒 2 🔓 1 😭

**Price** : \$ 970,000 **Land Size** : 114 sqm

## 0 1 2 3m

## 16305 / 177-219 Mitchell Road, Erskineville

DISCLAIMER: SYDRealEstatePhoto accepts no liability for the accuracy of details contained within our floor plans. The plan scale in meters. Indicative only. Dimensions are approximate. All information contained here in is gathered from sources we believe to be reliable. However we cannot guarantee its accuracy and interested persons should rely on their own enquiries.