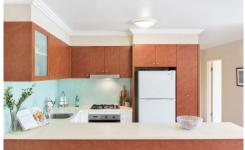

North facing covered entertainers balcony w/ leafy outlook Open plan gas kitchen w/ s/s appliances & dishwasher Spacious light filled living & dining area w/ balcony access Two large bedrooms w/ BIR, main w/ WIR, ensuite & study nook