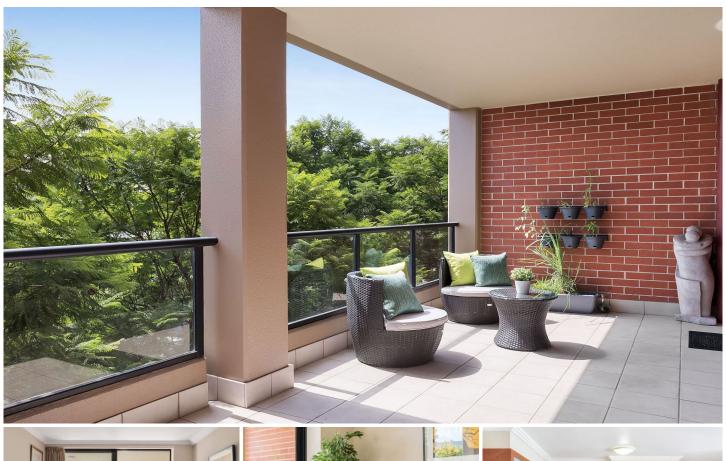

North facing covered entertainers balcony w/ leafy outlook Open plan gas kitchen w/ s/s appliances & dishwasher Spacious light filled living & dining area w/ balcony access Two large bedrooms w/ BIR, main w/ WIR, ensuite & study nook

Modern main bathroom w/ tub & separate internal laundry w/ dryer

Secure undercover parking w/ lift access & visitor parking

Placed just steps from the hip Erskineville Village, the eat

2 🕒 2 🔓 1 😭

**Price** : \$ 970,000 **Land Size** : 114 sqm