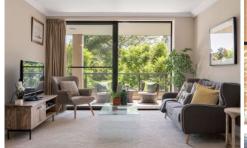

North facing covered entertainers balcony w/ leafy outlook Open plan gas kitchen w/ s/s appliances & dishwasher Spacious light filled living & dining area w/ balcony access Two large bedrooms w/ BIR, main w/ WIR, ensuite & study nook