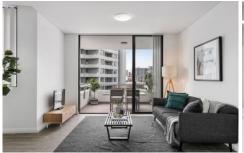

## 4 Banilung Street Rosebery NSW

This newly built apartment encapsulates designer living on the buzzing inner-city fringe locale. Showcasing a new statement in urban luxury, this 109 sqm apartment offers a generous open plan layout that flows seamlessly onto the north facing entertainer's balcony. Only moments from the vibrant community atmosphere of the Inner South, Inner West and Inner City, this is an opportunity for both owner occupiers and astute investors.

Generous open plan living & dining area

North facing entertainer's balcony w/ internal views over the complex grounds

Double bedrooms both w/ BIR & master w/ ensuite + tub Luxurious gas caesartstone kitchen w/ smeg appliances, mirror splashback & high gloss cabinetry