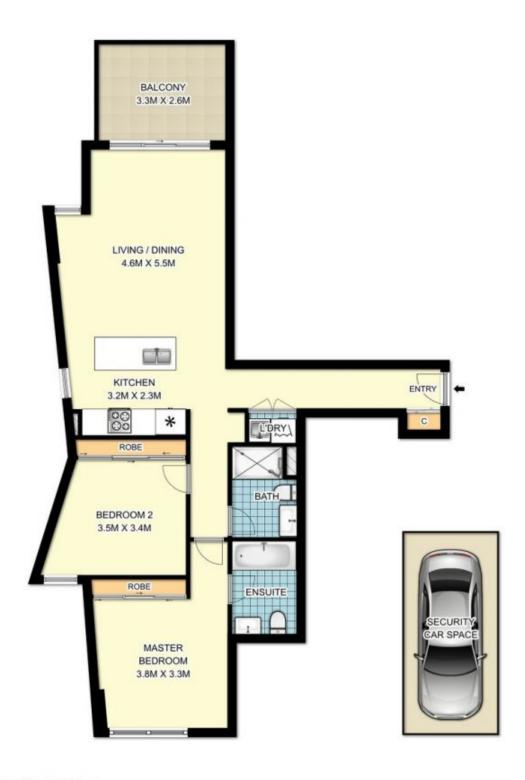

## E402 / 4 Banilung Street, Rosebery

DISCLAIMER: SYDRealEstatePhoto accepts no liability for the accuracy of details contained within our floor plans. The plan scale in meters. Indicative only. Dimensions are approximate. All information contained here in is gathered from sources we believe to be reliable. However we cannot guarantee its accuracy and interested persons should rely on their own enquiries.