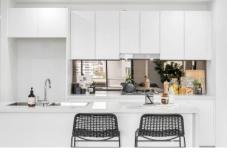

Generous open plan living & dining area

North facing entertainer's balcony w/ internal views over the complex grounds

Double bedrooms both w/ BIR & master w/ ensuite + tub Luxurious gas caesartstone kitchen w/ smeg appliances, mirror splashback & high gloss cabinetry