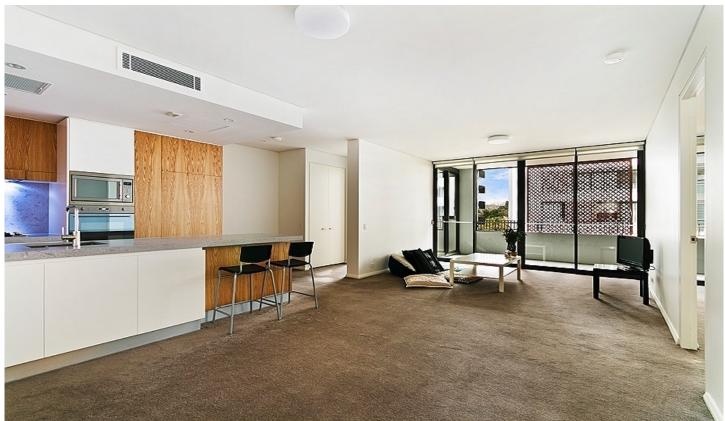

## C307/1 Pearl Street ERSKINEVILLE NSW

Erko, the heart of Erskineville. Featuring lush central grounds and gardens, Erko is an oasis for relaxation. Over-sized and open plan, the fluid interiors welcome in the sun, light, views and air for seamless indoor-outdoor entertaining. Its low-maintenance living with soul.

Light filled open plan lounge & dining area Gourmet gas kitchen w European appliances including fridge

Master bedroom w walk-in robe, ensuite & terrace access Generous second bedroom w floor to ceiling built-ins Separate study/media area & ample storage space Stylish bathroom & internal laundry w washer & dryer Air conditioning & security building w video intercom access

Entertainers' balcony w views over the complex gardens Secure car space, visitor parking & additional storage cage

2 🔄 2 🔓 1 🖨

**Price**:\$830

**View :** https://www.parkproperties.com.au/lease/nsw/inn er-west/erskineville/residential/apartment/419297