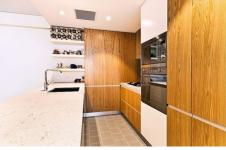

Light filled open plan lounge & dining area Gourmet gas kitchen w European appliances including fridge

Master bedroom w walk-in robe, ensuite & terrace access Generous second bedroom w floor to ceiling built-ins Separate study/media area & ample storage space Stylish bathroom & internal laundry w washer & dryer Air conditioning & security building w video intercom access