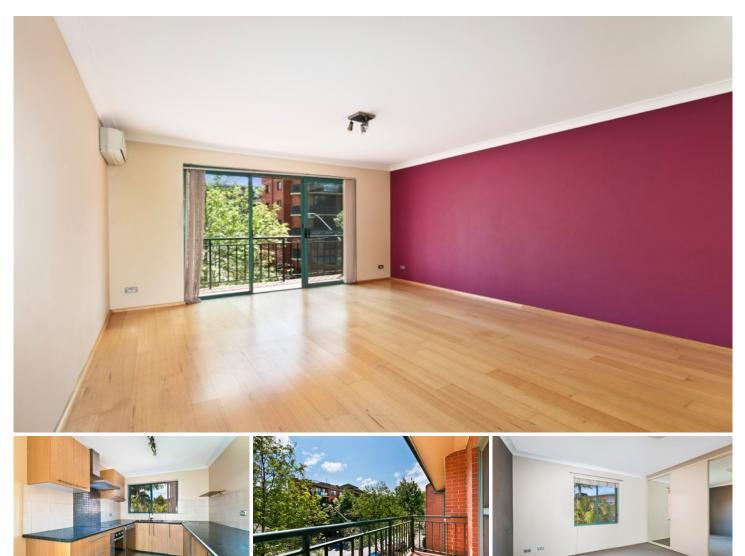

## 126/362 Mitchell Road ALEXANDRIA NSW

Situated within the well maintained Huntley Green security complex is this light filled two bedroom apartment with secure undercover parking. Offering convenience and affordability, this property confirms an ideal urban lifestyle in a desirable inner west location.

Open plan lounge & dining w floating floorboards Modern kitchen w stainless steel appliances Spacious bedrooms, main w built-in robes & ensuite Bathroom w tub & internal laundry w dryer Air conditioning & generous storage throughout Undercover car space & ample visitor parking