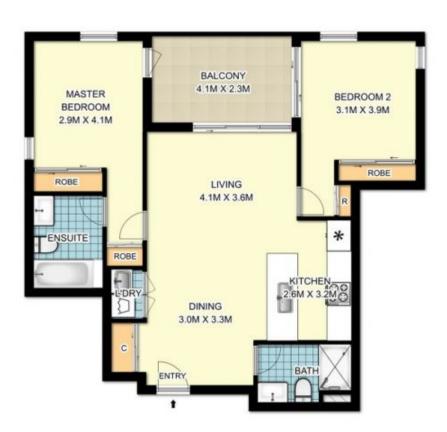

## Level 3/4 Banilung Street Rosebery NSW

This newly built 96 sqm residence is the epitome of contemporary, urban living in the centre of Rosebery's thriving lifestyle hub. With an open plan living/dining area separating the bedrooms and bathrooms, this property is indisputably a sensational home or lucrative investment.

Open plan lounge & dining, flowing to the balcony Entertainers balcony w/ leafy outlook over the manicured gardens

Light filled separated bedrooms w/ BIR's, master w/ ensuite + tub

Luxurious gas caesartstone kitchen w/ smeg appliances, mirror splashback & high gloss cabinetry

Luxe bathrooms & separate laundry

Secure car space, storage area, lift access, intercom & ducted  $\mbox{a/c}$ 

Pet friendly complex

2 🔄 2 🚍 1 🚍

Price : \$ 0 Land Size : 96 sqm

View: https://www.parkproperties.com.au/sale/nsw

## E301 / 4 Banilung Street, Rosebery

DISCLAIMER: SYDRealEstatePhoto accepts no liability for the accuracy of details contained within our floor plans. The plan scale in meters. Indicative only. Dimensions are approximate. All information contained here in is gathered from sources we believe to be reliable. However we cannot guarantee its accuracy and interested persons should rely on their own enquiries.