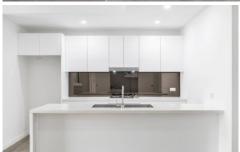

Open plan lounge & dining, flowing to the balcony Entertainers balcony w/ leafy outlook over the manicured gardens

Light filled separated bedrooms w/ BIR's, master w/ ensuite + tub

Luxurious gas caesartstone kitchen w/ smeg appliances, mirror splashback & high gloss cabinetry