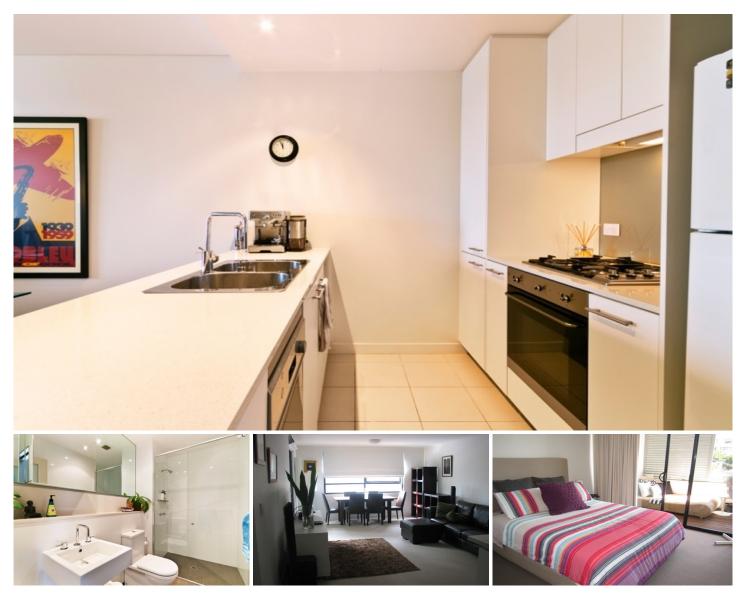

## 3209/2-4 Nassau Lane ERSKINEVILLE NSW

Arguably one of Erskineville's most sought after developments designed by award winning architects Allen Jack & Cottier, Motto boasts stylish executive living in a highly desirable location. Light filled throughout boasting a northerly aspect with complex views, this fresh security apartment is a private retreat central to all the attractions that make Erskineville such a popular destination.

Generous open plan lounge & dining area Designer gas kitchen w stainless steel appliances Spacious bedroom w built-in robes & balcony access Stylish modern bathroom & internal laundry w dryer Entertainers' balcony w views over the complex Separate study alcove perfect for home office Air conditioning & generous storage space Security complex w lift & intercom access