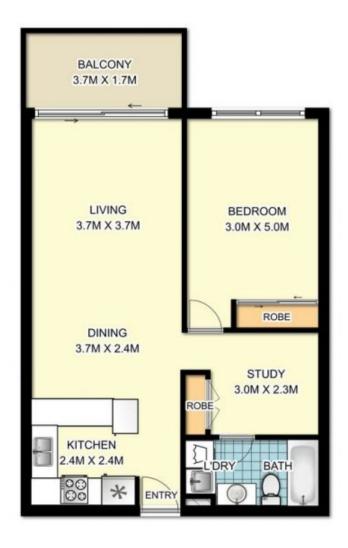

Spacious open plan lounge & dining leading out to the entertainer's balcony

Spacious master bedroom w/ built in robe Modern gas kitchen w/ s/s appliances & storage Stylish bathroom w/ tub & laundry facilities

Separate study area perfect for 2nd bedroom, home office, nursery or cellar

Secure car space, lift access and visitor parking

## 10307 / 177-219 Mitchell Road, Erskineville

DISCLAIMER: SYDRealEstatePhoto accepts no liability for the accuracy of details contained within our floor plans. The plan scale in meters. Indicative only. Dimensions are approximate. All information contained here in is gathered from sources we believe to be reliable. However we cannot guarantee its accuracy and interested persons should rely on their own enquiries.