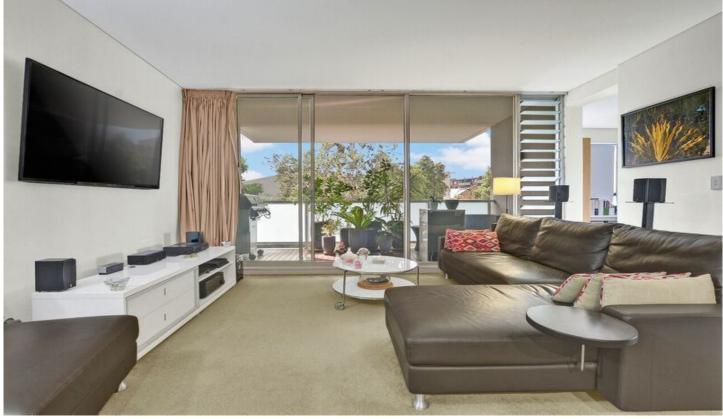

## 35/21 Coulson Street ERSKINEVILLE NSW

The 'Star Printery' is regarded as one of Erskineville's most sought after buildings, once an abandoned warehouse now transformed into an architectural masterpiece. Light filled throughout and capturing leafy urban outlooks, this fresh and bright security apartment is a private retreat central to all the attractions that make Erskineville such a popular destination.

Generous open plan lounge & dining area
Designer gas kitchen w stainless steel appliances
Large main bedroom w built-in robes & stylish ensuite
Oversized second bedroom w built-in robes
Large study room w fixed cabinetry perfect for home office
Chic bathroom w tub & separate laundry w dryer
Large sun-filled entertainers terrace w leafy outlook
Undercover security car space & separate storage cage