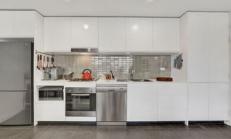

Generous open plan lounge & dining area
Designer gas kitchen w stainless steel appliances
Large main bedroom w built-in robes & stylish ensuite
Oversized second bedroom w built-in robes
Large study room w fixed cabinetry perfect for home office
Chic bathroom w tub & separate laundry w dryer
Large sun-filled entertainers terrace w leafy outlook
Undercover security car space & separate storage cage