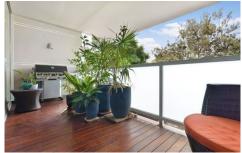

Generous open plan lounge & dining area
Designer gas kitchen w stainless steel appliances
Large main bedroom w built-in robes & stylish ensuite
Oversized second bedroom w built-in robes
Large study room w fixed cabinetry perfect for home office
Chic bathroom w tub & separate laundry w dryer
Large sun-filled entertainers terrace w leafy outlook
Undercover security car space & separate storage cage