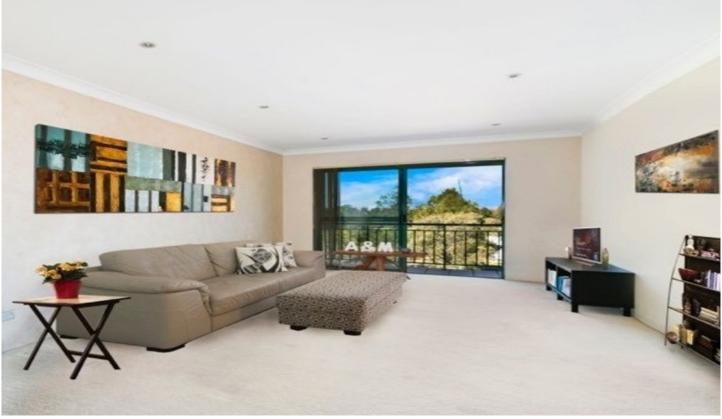

## 77/362 Mitchell Road ALEXANDRIA NSW

Located within the well maintained Huntley Green security complex is this one bedroom apartment with secure parking and views over Sydney Park. Offering convenience and open plan living, this property confirms an ideal urban lifestyle in a desirable inner west location.

Generous open plan lounge & dining area Modern kitchen w electric stovetop & dishwasher Spacious bedroom w built-in robes & ceiling fan Balcony w views overlooking Sydney Park Bathroom w tub & internal laundry w dryer Air conditioning & generous storage space Undercover secure car space & visitor parking

Offering facilities including an outdoor pool and gym along with enviably convenient transport links and just a short stroll from Newtown, this apartment is perfectly positioned

1 🔄 1 🚔 1 🗬

**Price**: \$530