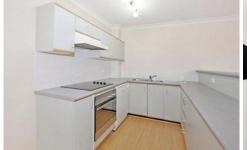

Generous open plan lounge & dining area Modern kitchen w electric stovetop & dishwasher Spacious bedroom w built-in robes & ceiling fan Balcony w views overlooking Sydney Park Bathroom w tub & internal laundry w dryer Air conditioning & generous storage space Undercover secure car space & visitor parking