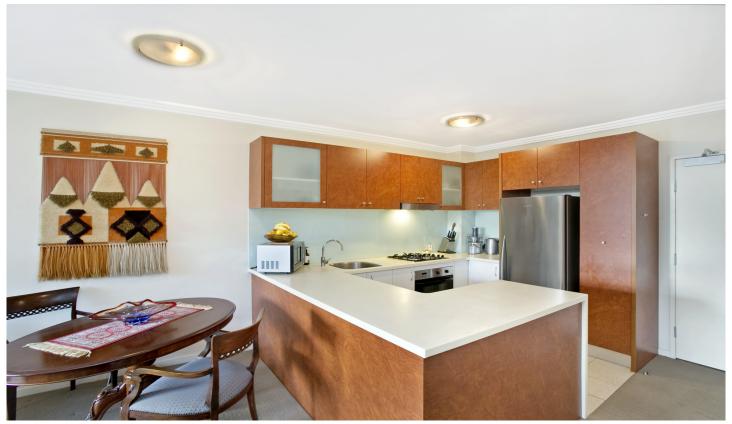

Generous open plan lounge & dining area Gourmet gas kitchen w stainless steel appliances Entertainers balcony w city skyline views Spacious bedroom w built-in robes Stylish bathroom w tub & internal laundry w dryer Separate study area perfect for home office Secure car space & ample visitor parking