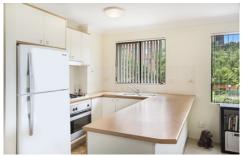

Generous open plan lounge & dining area Modern gas kitchen w stainless steel appliances Light filled balcony w leafy complex outlook Spacious bedroom w large built-in robes Bathroom w tub & separate laundry w dryer Secure car space & ample visitor parking