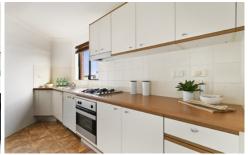

Generous open plan lounge & dining area Modern gas kitchen w stainless steel appliances Spacious bedroom w built-in robes & balcony access Stylish bathroom & separate laundry w dryer Light filled entertainers balcony w city views Secure car space & ample visitor parking