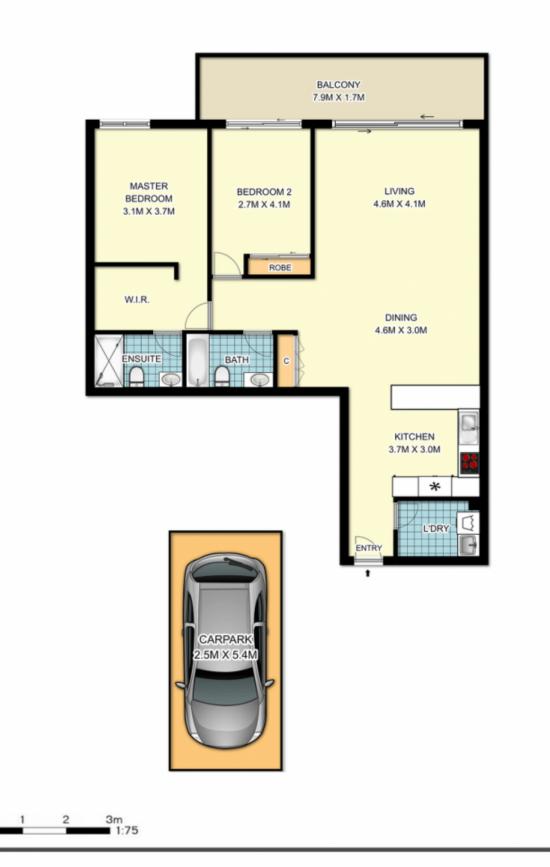

## 11501 / 177-219 Mitchell Road, Erskineville

0

DISCLAIMER: SYDRealEstatePhoto accepts no liability for the accuracy of details contained within our floor plans. The plan scale in meters. Indicative only. Dimensions are approximate. All information contained here in is gathered from sources we believe to be reliable. However we cannot guarantee its accuracy and interested persons should rely on their own enquiries.