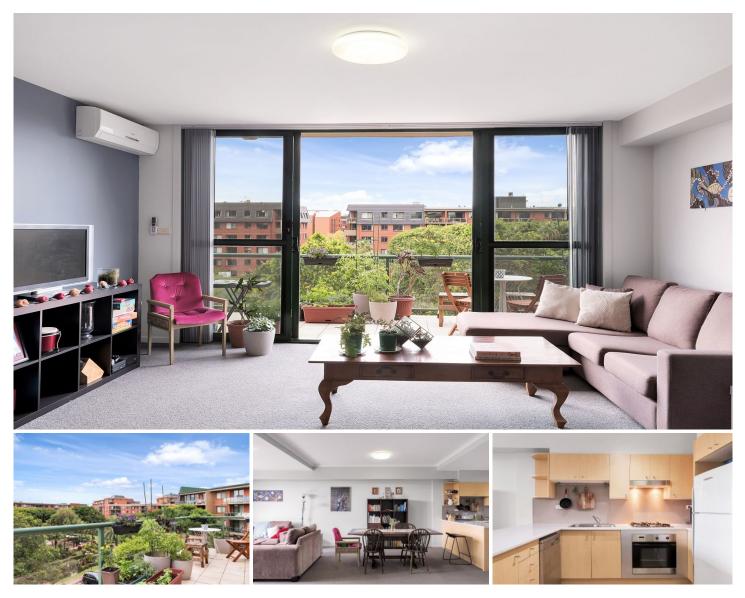

## 11501/177-219 Mitchell Road Erskineville NSW

Showcasing a new statement in urban luxury, this apartment offers the perfect combination of the Erskineville buzz & resort style living. Featuring a generous floor plan w/ uninterrupted views over the complex's superb facilities & the most highly sought after aspect in the complex, this apartment is perched high on the 5th floor and offers 117sqm of low maintenance living.

North facing entertainer's balcony w/ internal views of the facilities & gardens

Generous open plan lounge & dining area w/ air conditioning

Master bedroom w/ walk in robe & ensuite

Second bedroom w/ built in robe & balcony access Renovated gas kitchen w/ s/s appliances & plenty of

storage Stylish bathrooms, main w/ tub