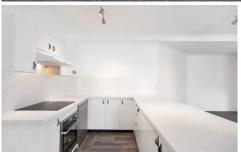

Oversized open plan lounge & dining area Renovated designer kitchen w stainless steel appliances Large bedrooms, main w walk-in robe & ensuite Entertainers balcony w city skyline views Stylish bathroom w tub & internal laundry Air conditioning, new carpet & paint throughout Undercover secure car space & visitor parking