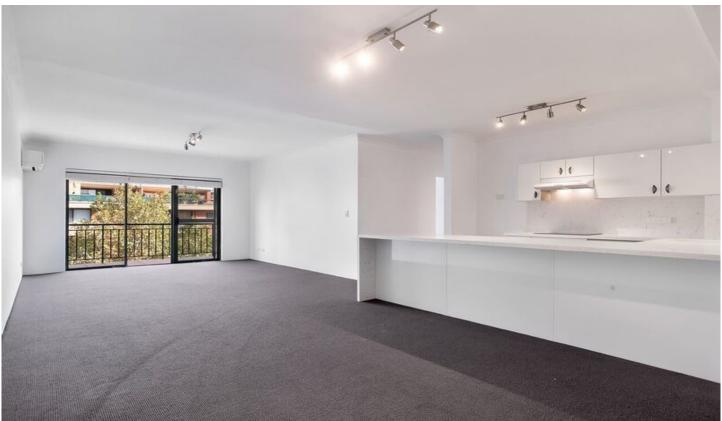

Oversized open plan lounge & dining area Renovated designer kitchen w stainless steel appliances Large bedrooms, main w walk-in robe & ensuite Entertainers balcony w city skyline views Stylish bathroom w tub & internal laundry Air conditioning, new carpet & paint throughout Undercover secure car space & visitor parking

Offering facilities including an outdoor pool and gym along with enviably convenient transport links and just a short stroll from Newtown, this apartment is perfectly positioned

2 🖰 2 🔓 1 😭

**Price**: \$ 750