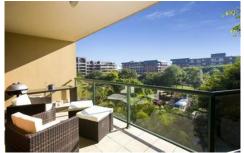

Light filled open plan lounge & dining
Designer gas kitchen w stainless steel appliances
Spacious bedroom w built-in robes & balcony access
Modern bathroom w tub & separate laundry w dryer
North facing entertainers balcony w complex views
Security car space & ample visitor parking