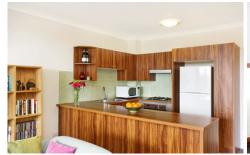

Generous open plan lounge & dining area Modern gas kitchen w stainless steel appliances Spacious bedroom w large built-in robes Stylish bathroom w tub & internal laundry w dryer Balcony with views over Sydney Park Separate study area perfect for home office Secure car space & ample visitor parking