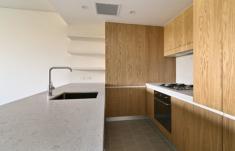

Large open plan living & dining area
Designer gas kitchen w stainless steel appliances
Master bedroom w built-in robes & terrace access
Light filled entertainers balcony w district views
Second bedroom/study room w built-in robes
Chic bathroom & separate laundry w dryer
Ducted air conditioning throughout & ample storage
Additional storage cage & visitor parking