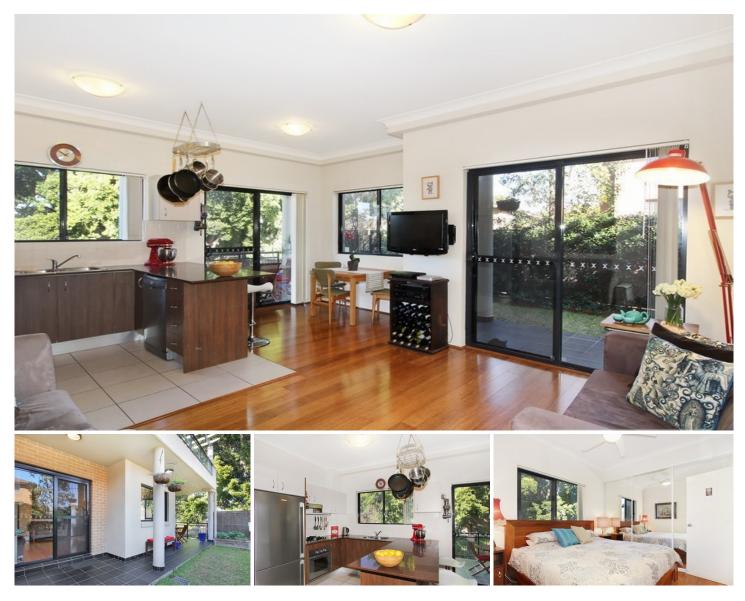

## 7/50-52 Terrace Road DULWICH HILL NSW

Quietly positioned at the rear of a well-maintained security complex, this light filled two bedroom, two bathroom apartment offers a secluded and private garden lifestyle with an abundance of both indoor and outdoor space.

Light filled open plan lounge & dining area Large tiled entertainers courtyard w garden Designer gas kitchen w stainless steel appliances Main bedroom w built-in robes & stylish ensuite Spacious second bedroom w built-in robes Modern bathroom w tub & separate laundry Hardwood bamboo flooring & high ceilings Intercom access & security screens throughout Undercover secure lock-up garage

This comfortable lifestyle apartment is set within one of Dulwich Hill's most desirable locations being only moments