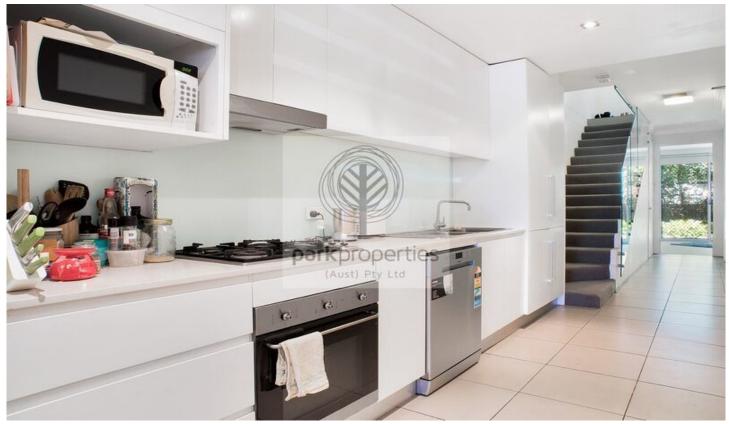

Open plan lounge & dining area w air conditioning Modern gas kitchen w stainless steel appliances Large bedrooms both w built-in robes, main w ensuite Bathroom w tub & internal laundry w dryer Large backyard perfect for entertaining Security building & tandem car space Small pets considered upon application