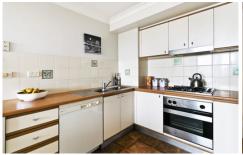

Generous open plan lounge & dining area Gas kitchen w stainless steel appliances Spacious bedroom w large built-in robes Bathroom w tub & separate laundry w dryer Large internal facing balcony w complex views Secure car space & ample visitor parking