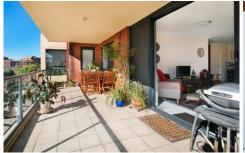

Large open plan living & dining areas
Modern gas kitchen w stainless steel appliances
Oversized north facing balcony perfect for entertaining
Spacious master bedroom w built-in robes & stylish ensuite
Generous second & third bedrooms both w built-in robes
Stylish bathroom w tub & separate laundry w dryer
Side by side double secure car space & visitor parking