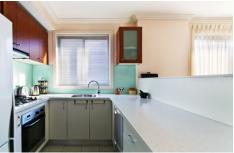

Large open plan living & dining areas
Modern gas kitchen w stainless steel appliances
Oversized north facing balcony perfect for entertaining
Spacious master bedroom w built-in robes & stylish ensuite
Generous second & third bedrooms both w built-in robes
Stylish bathroom w tub & separate laundry w dryer
Side by side double secure car space & visitor parking