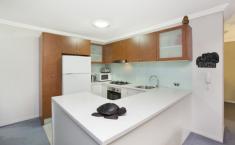

Generous open plan lounge & dining area
Designer gas kitchen w stainless steel appliances
Spacious bedroom w walk-in robe & courtyard access
Stylish bathroom w tub & internal laundry w dryer
Large courtyard perfect for entertaining
Separate study area perfect for home office
Secure car space & ample visitor parking