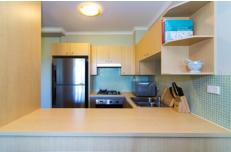

Large open plan lounge & dining area
Designer gas kitchen w stainless steel appliances
Oversized bedroom w walk-in robe & balcony access
Stylish bathroom w tub & internal laundry w dryer
Separate study area perfect for home office
Air conditioning & generous storage space
Secure car space & ample visitor parking