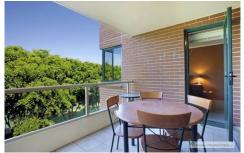

Large open plan lounge & dining area
Designer gas kitchen w stainless steel appliances
Oversized bedroom w walk-in robe & balcony access
Stylish bathroom w tub & internal laundry w dryer
Separate study area perfect for home office
Air conditioning & generous storage space
Secure car space & ample visitor parking