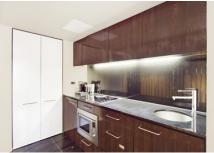

Spacious open plan lounge & dining area Kitchen w bar fridge & stainless steel appliances Bedroom w built-in robes & balcony access Stylish bathroom w concealed laundry & dryer Secure undercover allocated car space Security intercom system & lift access