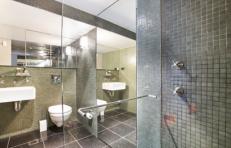

Spacious open plan lounge & dining area Kitchen w bar fridge & stainless steel appliances Bedroom w built-in robes & balcony access Stylish bathroom w concealed laundry & dryer Secure undercover allocated car space Security intercom system & lift access