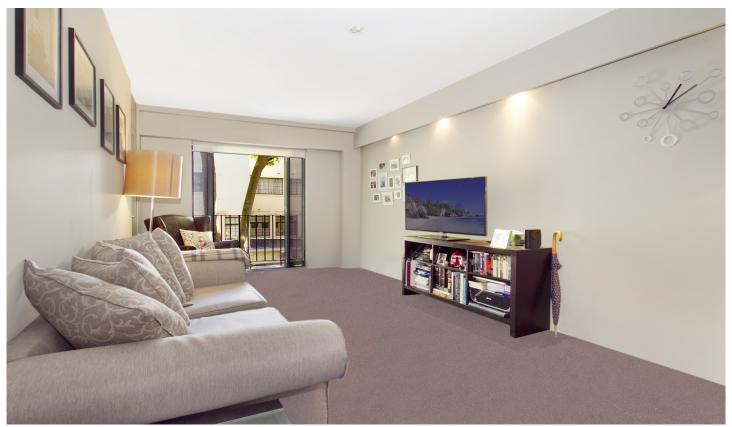

Spacious open plan lounge & dining area Kitchen w bar fridge & stainless steel appliances Bedroom w built-in robes & balcony access Stylish bathroom w concealed laundry & dryer Secure undercover allocated car space Security intercom system & lift access