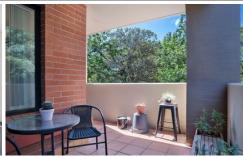

Large open plan lounge & dining area Modern gas kitchen w stainless steel appliances Generous bedroom w built-in wardrobes Bathroom w tub & internal laundry w dryer Light filled wrap-around entertainer's balcony Air conditioning & generous storage space Security complex with lift & ample visitor parking