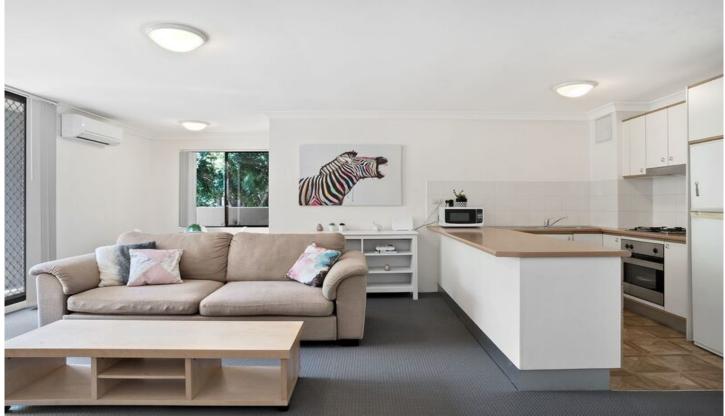

Large open plan lounge & dining area Modern gas kitchen w stainless steel appliances Generous bedroom w built-in wardrobes Bathroom w tub & internal laundry w dryer Light filled wrap-around entertainer's balcony Air conditioning & generous storage space Security complex with lift & ample visitor parking