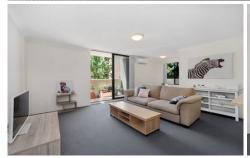

Large open plan lounge & dining area Modern gas kitchen w stainless steel appliances Generous bedroom w built-in wardrobes Bathroom w tub & internal laundry w dryer Light filled wrap-around entertainer's balcony Air conditioning & generous storage space Security complex with lift & ample visitor parking